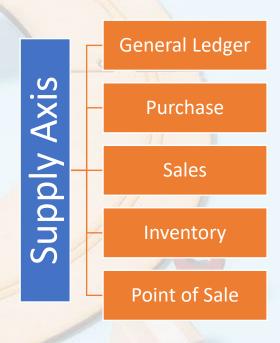

# About Supply Axis

Supply Axis is a next-generation software solution tailored for Distributors and Supply Chain Managers. It seamlessly integrates critical business functions such as General Ledger, Purchase, Sales, Inventory, and Point of Sale (POS). Designed with advanced technology and an intuitive interface, Supply Axis empowers businesses to enhance operational efficiency, ensure accuracy, and achieve scalability with ease.